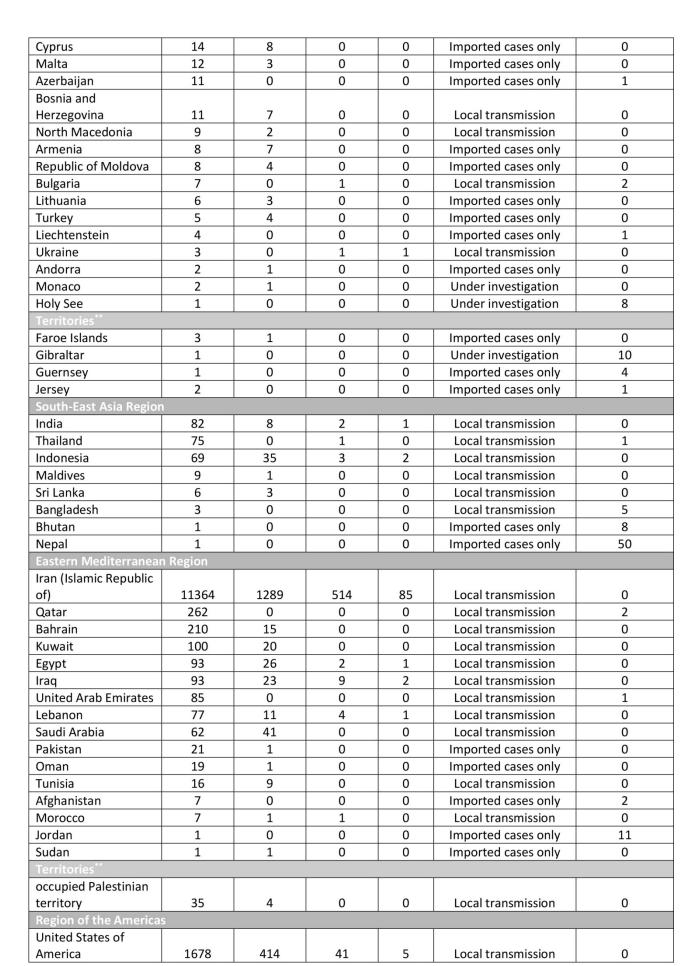

Thank you and God bless everyone!

\_\_\_\_\_

PORTSIDE CLUB BULLETIN

Table 2. Countries, territories or areas outside China with reported laboratory-confirmed COVID-19 cases and deaths. Data as of 14 March 2020<sup>\*</sup>

| Reporting Country/          | Total              | Total     | Total   | Total  | Transmission                | Days since last |
|-----------------------------|--------------------|-----------|---------|--------|-----------------------------|-----------------|
| Territory/Area <sup>†</sup> | confirmed          | confirmed | deaths  | new    | classification <sup>§</sup> | reported case   |
| Territory/Area              | <sup>‡</sup> cases | new cases | ueatits | deaths | Classification              |                 |
| Western Pacific Regio       | 1                  | 1         |         |        |                             |                 |
| Republic of Korea           | 8086               | 107       | 72      | 6      | Local transmission          | 0               |
| Japan                       | 716                | 41        | 21      | 2      | Local transmission          | 0               |
| Singapore                   | 200                | 13        | 0       | 0      | Local transmission          | 0               |
| Australia                   | 197                | 57        | 3       | 0      | Local transmission          | 0               |
| Malaysia                    | 197                | 68        | 0       | 0      | Local transmission          | 0               |
| Philippines                 | 64                 | 12        | 2       | 0      | Local transmission          | 0               |
| Viet Nam                    | 48                 | 9         | 0       | 0      | Local transmission          | 0               |
| Brunei Darussalam           | 25                 | 13        | 0       | 0      | Local transmission          | 0               |
| Cambodia                    | 7                  | 2         | 0       | 0      | Local transmission          | 0               |
| New Zealand                 | 6                  | 1         | 0       | 0      | Local transmission          | 0               |
| Mongolia                    | 1                  | 0         | 0       | 0      | Imported cases only         | 4               |
| Territories <sup>**</sup>   |                    |           |         |        |                             |                 |
| French Polynesia            | 1                  | 0         | 0       | 0      | Imported cases only         | 2               |
| European Region             |                    |           |         |        |                             |                 |
| Italy                       | 17660              | 2547      | 1268    | 252    | Local transmission          | 0               |
| Spain                       | 4231               | 1266      | 120     | 36     | Local transmission          | 0               |
| France                      | 3640               | 780       | 79      | 18     | Local transmission          | 0               |
| Germany                     | 3062               | 693       | 6       | 0      | Local transmission          | 0               |
| Switzerland                 | 1125               | 267       | 6       | 0      | Local transmission          | 0               |
| Netherlands                 | 804                | 190       | 10      | 5      | Local transmission          | 0               |
| The United Kingdom          | 802                | 208       | 10      | 2      | Local transmission          | 0               |
| Denmark                     | 801                | 127       | 0       | 0      | Local transmission          | 0               |
| Sweden                      | 775                | 155       | 0       | 0      | Local transmission          | 0               |
| Norway                      | 750                | 261       | 1       | 1      | Local transmission          | 0               |
| Belgium                     | 599                | 285       | 0       | 0      | Local transmission          | 0               |
| Austria                     | 504                | 143       | 1       | 0      | Local transmission          | 0               |
| Czechia                     | 150                | 34        | 0       | 0      | Local transmission          | 0               |
| Slovenia                    | 130                | 84        | 0       | 0      | Local transmission          | 0               |
| Portugal                    | 141                | 71        | 0       | 0      | Local transmission          | 0               |
| Finland                     | 109                | 0         | 0       | 0      | Local transmission          | 1               |
| Israel                      | 109                | 25        | 0       | 0      | Local transmission          | 0               |
|                             | 98                 | 0         |         | 0      | Local transmission          | 2               |
| Greece                      |                    |           | 1       |        |                             | 0               |
| Ireland                     | 90                 | 20        | 1       | 0      | Local transmission          |                 |
| Estonia                     | 79                 | 66        | 0       | 0      | Local transmission          | 0               |
| San Marino                  | 66                 | 3         | 2       | 0      | Local transmission          | 0               |
| Romania                     | 64                 | 16        | 0       | 0      | Local transmission          | 0               |
| Poland                      | 64                 | 15        | 1       | 0      | Local transmission          | 0               |
| Iceland                     | 61                 | 0         | 0       | 0      | Local transmission          | 4               |
| Luxembourg                  | 38                 | 21        | 1       | 1      | Local transmission          | 0               |
| Russian Federation          | 34                 | 0         | 0       | 0      | Imported cases only         | 1               |
| Albania                     | 33                 | 10        | 1       | 1      | Local transmission          | 0               |
| Serbia                      | 31                 | 12        | 0       | 0      | Local transmission          | 0               |
| Slovakia                    | 30                 | 9         | 0       | 0      | Local transmission          | 0               |
| Croatia                     | 27                 | 11        | 0       | 0      | Local transmission          | 0               |
| Georgia                     | 25                 | 0         | 0       | 0      | Imported cases only         | 1               |
| Belarus                     | 21                 | 9         | 0       | 0      | Local transmission          | 0               |
| Hungary                     | 19                 | 3         | 0       | 0      | Local transmission          | 0               |
| Latvia                      | 16                 | 0         | 0       | 0      | Imported cases only         | 2               |

| Canada                    | 176   | 38   | 1    | 0   | Local transmission  | 0  |
|---------------------------|-------|------|------|-----|---------------------|----|
| Brazil                    | 98    | 21   | 0    | 0   | Local transmission  | 0  |
| Chile                     | 43    | 10   | 0    | 0   | Local transmission  | 0  |
| Argentina                 | 34    | 3    | 2    | 1   | Local transmission  | 0  |
| Peru                      | 28    | 6    | 0    | 0   | Local transmission  | 0  |
| Panama                    | 28    | 13   | 1    | 0   | Local transmission  | 0  |
|                           | 27    |      | 0    | 0   |                     | 0  |
| Mexico                    |       | 14   |      | -   | Imported cases only | -  |
| Costa Rica                | 23    | 1    | 0    | 0   | Local transmission  | 0  |
| Ecuador                   | 23    | 6    | 0    | 0   | Local transmission  | 0  |
| Colombia                  | 16    | 7    | 0    | 0   | Imported cases only | 0  |
| Jamaica                   | 7     | 6    | 0    | 0   | Imported cases only | 0  |
| Guyana                    | 6     | 5    | 1    | 0   | Imported cases only | 0  |
| Paraguay                  | 6     | 1    | 0    | 0   | Local transmission  | 0  |
| Dominican Republic        | 5     | 0    | 0    | 0   | Imported cases only | 4  |
| Cuba                      | 4     | 1    | 0    | 0   | Imported cases only | 0  |
| Bolivia (Plurinational    |       |      |      |     |                     |    |
| State of)                 | 3     | 0    | 0    | 0   | Imported cases only | 1  |
| Puerto Rico               | 3     | 3    | 0    | 0   | Imported cases only | 0  |
| Honduras                  | 2     | 0    | 0    | 0   | Imported cases only | 2  |
| Venezuela (Bolivarian     |       |      |      |     |                     |    |
| Republic of)              | 2     | 2    | 0    | 0   | Imported cases only | 0  |
| Antigua and Barbuda       | 1     | 1    | 0    | 0   | Imported cases only | 0  |
| Guadeloupe                | 1     | 1    | 0    | 0   | Imported cases only | 0  |
| Saint Vincent and the     |       | _    |      |     |                     |    |
| Grenadines                | 1     | 0    | 0    | 0   | Imported cases only | 1  |
| Trinidad and Tobago       | 1     | 1    | 0    | 0   | Imported cases only | 0  |
| Territories <sup>**</sup> | -     |      | 0    | 0   | imported cases only |    |
| French Guiana             | 6     | 0    | 0    | 0   | Imported cases only | 1  |
| Martinique                | 6     | 2    | 0    | 0   | Imported cases only | 0  |
| Saint Martin              | 2     | 0    | 0    | 0   |                     | 11 |
|                           |       |      |      |     | Under investigation |    |
| Saint Barthelemy          | 1     | 0    | 0    | 0   | Under investigation | 11 |
| Cayman Islands            | 1     | 1    | 0    | 0   | Imported cases only | 0  |
| African Region            |       |      |      |     |                     |    |
| Algeria                   | 26    | 1    | 2    | 1   | Local transmission  | 0  |
| South Africa              | 17    | 0    | 0    | 0   | Local transmission  | 1  |
| Senegal                   | 10    | 0    | 0    | 0   | Local transmission  | 1  |
| Burkina Faso              | 2     | 0    | 0    | 0   | Imported cases only | 3  |
| Cameroon                  | 2     | 0    | 0    | 0   | Local transmission  | 7  |
| Democratic Republic       |       |      |      |     |                     |    |
| of the Congo              | 2     | 1    | 0    | 0   | Imported cases only | 0  |
| Nigeria                   | 2     | 0    | 0    | 0   | Imported cases only | 5  |
| Cote d'Ivoire             | 1     | 0    | 0    | 0   | Imported cases only | 2  |
| Ethiopia                  | 1     | 1    | 0    | 0   | Imported cases only | 0  |
| Gabon                     | 1     | 1    | 0    | 0   | Imported cases only | 0  |
| Ghana                     | 1     | 1    | 0    | 0   | Imported cases only | 0  |
| Guinea                    | 1     | 1    | 0    | 0   | Imported cases only | 0  |
| Kenya                     | 1     | 1    | 0    | 0   | Imported cases only | 0  |
| Togo                      | 1     | 0    | 0    | 0   | Imported cases only | 7  |
| Territories <sup>**</sup> | 1     | 0    | 0    | 0   | imported cases only | /  |
|                           | 5     | 2    | 0    | 0   | Imported cases only | 0  |
| Réunion                   | 5     | 2    | 0    | 0   | Imported cases only | 0  |
| Subtotal for all          | C0024 | 0750 | 2102 | 124 |                     |    |
| regions                   | 60821 | 9750 | 2192 | 424 |                     |    |
| International             | 697   | 1    | 7    | 0   | Local transmission  | 0  |